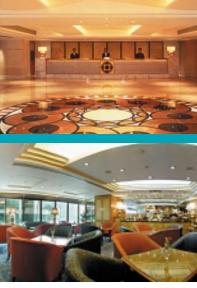

The hotel offers a variety of dining experiences including a coffee shop, lobby lounge and bar. A fitness centre and a squash court are available exclusively for hotel guests.

Following the completion of a major renovation of the hotel lobby last year, renovation for the executive floors and executive lounge is currently planned.

皇家太平洋酒店座落九龍尖沙咀海旁中港城之上,鄰近天星碼頭及尖沙咀地鐵站。

酒店共有673個客房,並設有兩層商務客房、咖啡餐廳、大堂酒廊及非洲吧。康樂設施包括健身中心及壁球室,另設完善之商務中心。

酒店經已完成大堂裝修改良工程,正計劃翻新商務樓層及行政酒廊,以提升服務效率。