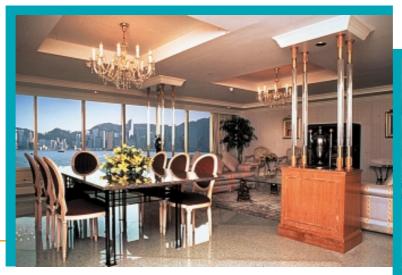

With a total of 673 guest rooms, the hotel has a Royal Executive Club located on the 19th and 20th floors of the Towers Wing which is specifically designed for business travellers. It is also equipped with a business centre that renders a full range of secretarial services.

The hotel offers a variety of dining experiences including a coffee shop, lobby lounge and bar. A fitness centre and a squash court are available exclusively for hotel guests.

Following the completion of a major renovation of the hotel lobby last year, renovation for the executive floors and executive lounge is currently planned.

皇家太平洋酒店座落九龍尖沙咀海旁中港城之上,鄰近天星碼頭及尖沙咀地鐵站。

酒店共有673個客房,並設有兩層商務客房、咖啡餐廳、大堂酒廊及非洲吧。康樂設施包括健身中心及壁球室,另設完善之商務中心。

酒店經已完成大堂裝修改良工程,正計劃翻新商務樓層及行政酒廊,以提升服務效率。